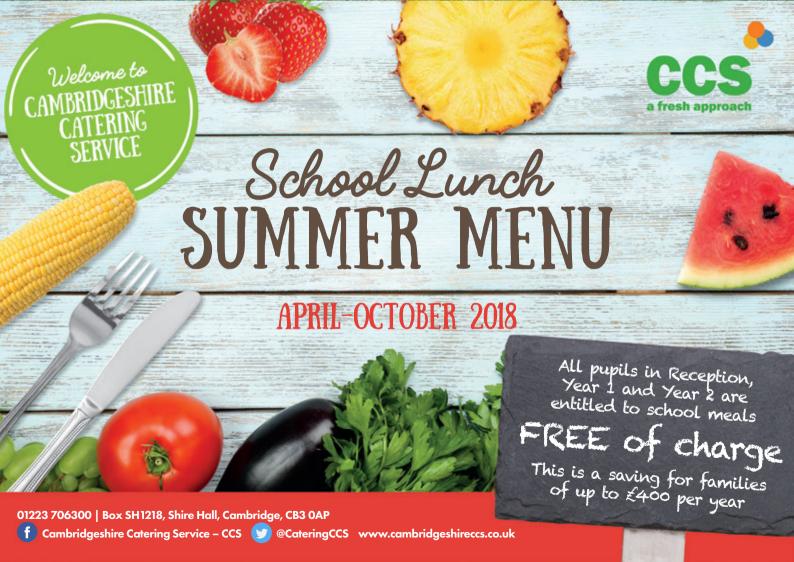

## Great reasons to choose a SCHOOL LUNCH

#### Better for you

- Excellent value and FREE to all Reception, Year 1 and Year 2 pupils
- Saves valuable time for busy families
- Gives you the reassurance that your child is eating well